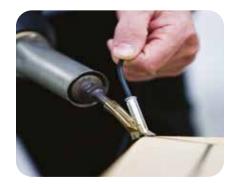

. Become a dealer?"





30%

cooler than 1G

Considerably cooler underfoot than 1G synthetic teak.



32%

lighter in weight than 1G

Less weight on your boat for greater efficiency.

Top Deck Alternateak offers the most realistic alternative to teak while maintaining the distinctive lines of a teak deck. With the amazingly similar 2G product, the beautiful lines of your yacht are beautifully accentuated, giving the deck a luxurious and rich look. Your new Top Deck 2G deck is durable, lightweight, resistant to UV rays and seawater, and very easy to maintain.

Start your new deck with good advice, especially with intricate patterns that must match accurately. The teak and yacht building specialists in our international dealer network will be happy to help you with advice and a quotation.



Expertly welded



Assembled with precision



Easy in maintenance

## Maintenance Fendering and top capping















Do you have specific wishes in execution and/or color? Our dealers can assist you perfectly. Look for addresses on the website.