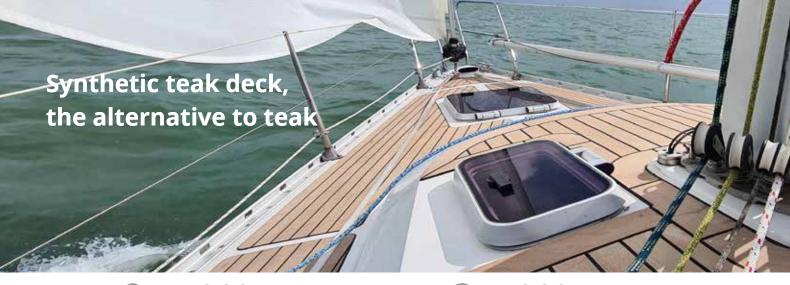

30%

cooler than 1G

Considerably cooler underfoot than 1G synthetic teak.

32%

lighter in weight than 1G

Less weight on your boat for greater efficiency.

Top Deck Alternateak offers the most realistic alternative to teak while maintaining the distinctive lines of a teak deck. With the amazingly similar 2G product, the beautiful lines of your yacht are beautifully accentuated, giving the deck a luxurious and rich look. Your new Top Deck 2G deck is durable, lightweight, resistant to UV rays and seawater, and very easy to maintain.