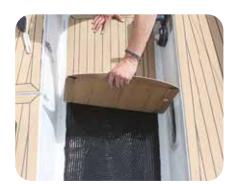

30%

cooler than 1G

Considerably cooler underfoot than 1G synthetic teak.



32%

lighter in weight than 1G

Less weight on your boat for greater efficiency.

Top Deck Alternateak offers the most realistic alternative to teak while maintaining the distinctive lines of a teak deck. With the amazingly similar 2G product, the beautiful lines of your yacht are beautifully accentuated, giving the deck a luxurious and rich look. Your new Top Deck 2G deck is durable, lightweight, resistant to UV rays and seawater, and very easy to maintain.

Start your new deck with good advice, especially with intricate patterns that must match accurately. The teak and yacht building specialists in our international dealer network will be happy to help you with advice and a quotation.



Expertly welded



Assembled with precision



Easy in maintenance

## Maintenance Fendering and top capping















Do you have specific wishes in execution and/or color? Our dealers can assist you perfectly. Look for addresses on the website.