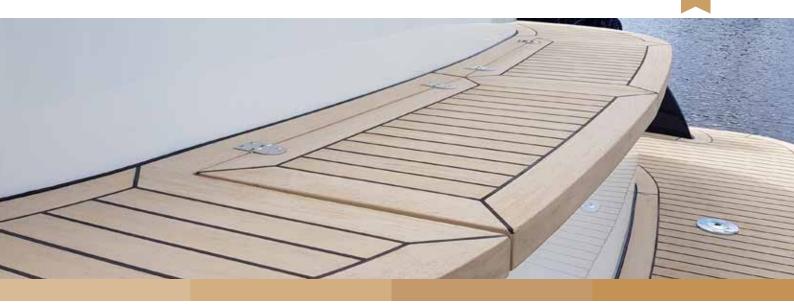

## SINCE 2007





## Fendering and top capping









Teak

59mm 52mn

25 5mr

42.5mm



Available in: Teak/Seasoned/ Sun Bleached/ Weathered/Black



Available in: Teak/ Sun Bleached/Weatered



Available in: Teak/Seasoned/ Sun Bleached/Maple/ Silver/Charcoal

## More options:

Other colours and profiles on request and with a minimum quantity of 100 metres. Our dealers can help you design whatever you have in mind.

## Maintenance

Teak/Seasoned/ Sun Bleached

Available in:

Topdek Synthetic Teak Cleaner and Topdek Synthetic Teak Sealer are specially developed for the maintenance and cleaning of Topdek Alternateak 2G.





T +31 (0) 88 9494 550

E sales@topdek.nl

W topdek.nl