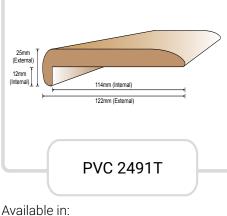

## Fendering and top capping

Teak

59mm 52mn

25 5mr

42.5mm

Available in: Teak/Seasoned/ Sun Bleached/ Weathered/Black

Available in: Teak/ Sun Bleached/Weatered

Available in: Teak/Seasoned/ Sun Bleached/Maple/ Silver/Charcoal