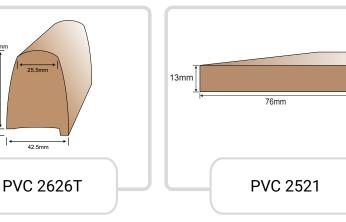

## Fendering and top capping

Teak

59mm 52mn

25 5mr

42.5mm

Available in: Teak/Seasoned/ Sun Bleached/ Weathered/Black

Available in: Teak/ Sun Bleached/Weatered

Available in: Teak/Seasoned/ Sun Bleached/Maple/ Silver/Charcoal