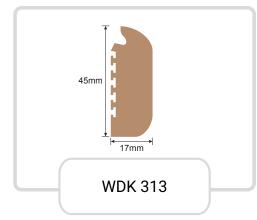

## Fendering and top capping

Teak

59mm 52mn

25 5mr

42.5mm

Available in: Teak/Seasoned/ Sun Bleached/ Weathered/Black

Available in: Teak/ Sun Bleached/Weatered

Available in: Teak/Seasoned/ Sun Bleached/Maple/ Silver/Charcoal