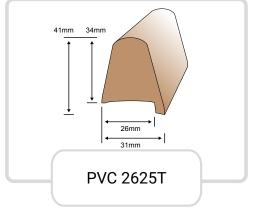

## Fendering and top capping

Teak

59mm 52mn

25 5mr

42.5mm

Available in: Teak/Seasoned/ Sun Bleached/ Weathered/Black

Available in: Teak/ Sun Bleached/Weatered

Available in: Teak/Seasoned/ Sun Bleached/Maple/ Silver/Charcoal