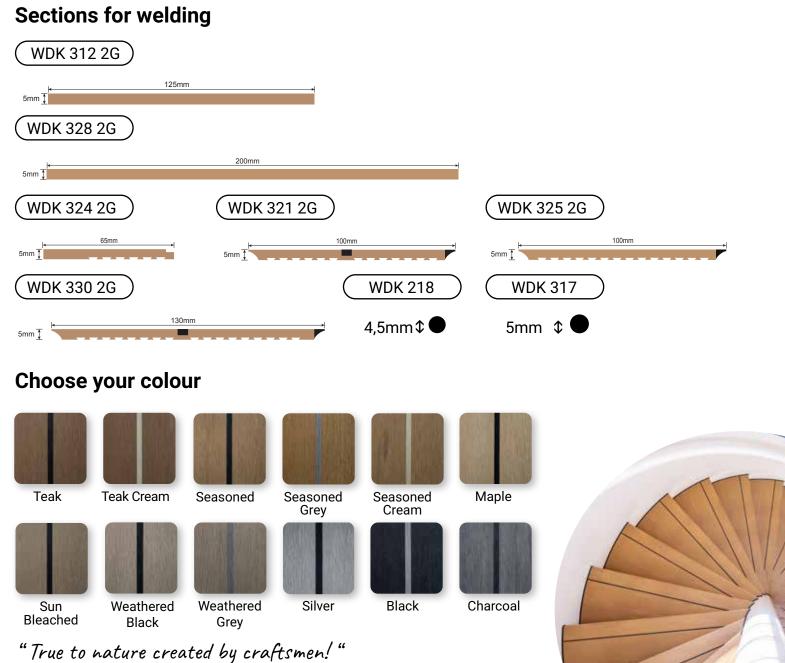

## More options:

Other colours and profiles on request and with a minimum quantity of 100 metres. Our dealers can help you design whatever you have in mind.