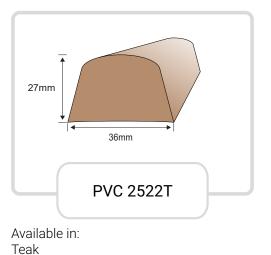

## Fendering and top capping

Teak

59mm 52mn

25 5mr

42.5mm

Available in: Teak/Seasoned/ Sun Bleached/ Weathered/Black

Available in: Teak/ Sun Bleached/Weatered

Available in: Teak/Seasoned/ Sun Bleached/Maple/ Silver/Charcoal