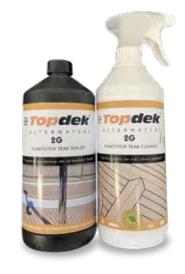

## Maintenance

Teak/Seasoned/ Sun Bleached

Available in:

Topdek Synthetic Teak Cleaner and Topdek Synthetic Teak Sealer are specially developed for the maintenance and cleaning of Topdek Alternateak 2G.

T +31 (0) 88 9494 550