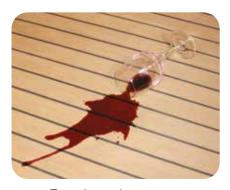

onsiderably cooler underfoot than 1G synthetic teak.



32%

lighter in weight than 1G

Less weight on your boat for greater efficiency.

Top Deck Alternateak offers the most realistic alternative to teak while maintaining the distinctive lines of a teak deck. With the amazingly similar 2G product, the beautiful lines of your yacht are beautifully accentuated, giving the deck a luxurious and rich look. Your new Top Deck 2G deck is durable, lightweight, resistant to UV rays and seawater, and very easy to maintain.

Start your new deck with good advice, especially with intricate patterns that must match accurately. The teak and yacht building specialists in our international dealer network will be happy to help you with advice and a quotation.



Expertly welded



Assembled with precision



Easy in maintenance

## Maintenance Fendering and top capping















Do you have specific wishes in execution and/or color? Our dealers can assist you perfectly. Look for addresses on the website.