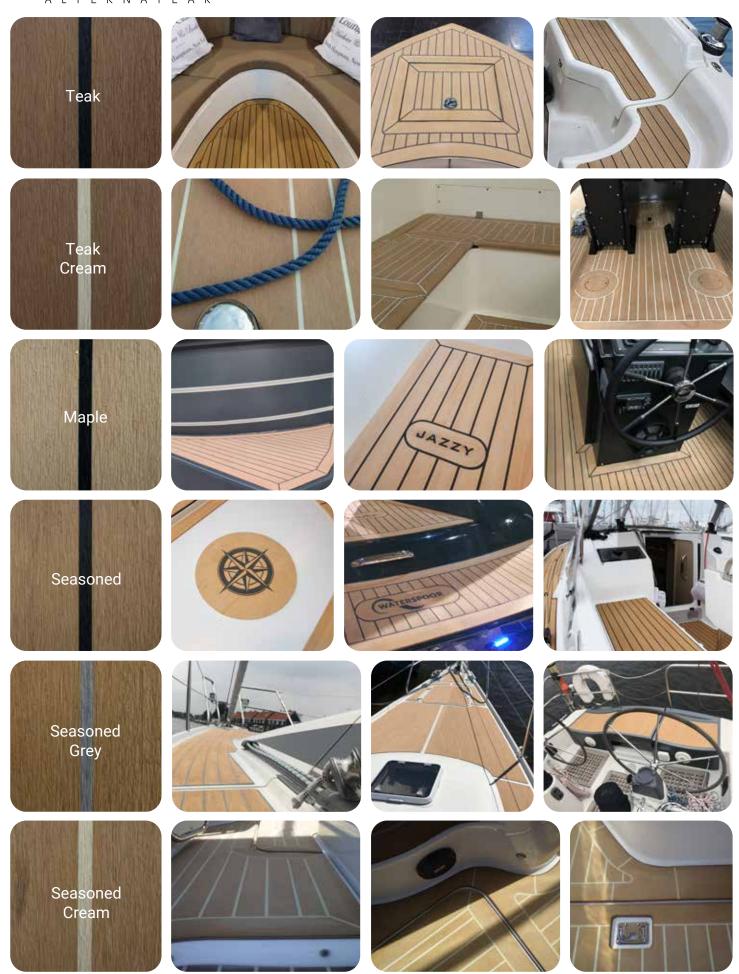

## **Premium Synthetic Teak**

is cooler, lighter and has a more natural look and feel than the first generation synthetic material. Available in various colours.

- Extremely durable
- Artisanal beauty
- UV- and seawater-resistant
- Colour is through and through

lighter in weight than 1G

Less weight on your boat for greater efficiency.

Top Deck Alternateak offers the most realistic alternative to teak while maintaining the distinctive lines of a teak deck. With the amazingly similar 2G product, the beautiful lines of your yacht are beautifully accentuated, giving the deck a luxurious and rich look. Your new Top Deck 2G deck is durable, lightweight, resistant to UV rays and seawater, and very easy to maintain.