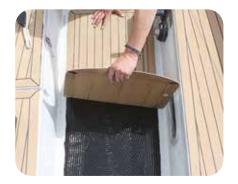

30%

cooler than 1G

Considerably cooler underfoot than 1G synthetic teak.



32%

lighter in weight than 1G

Less weight on your boat for greater efficiency.

Top Deck Alternateak offers the most realistic alternative to teak while maintaining the distinctive lines of a teak deck. With the amazingly similar 2G product, the beautiful lines of your yacht are beautifully accentuated, giving the deck a luxurious and rich look. Your new Top Deck 2G deck is durable, lightweight, resistant to UV rays and seawater, and very easy to maintain.

Start your new deck with good advice, especially with intricate patterns that must match accurately. The teak and yacht building specialists in our international dealer network will be happy to help you with advice and a quotation.



Expertly welded



Assembled with precision



Easy in maintenance

## Maintenance Fendering and top capping















Do you have specific wishes in execution and/or color? Our dealers can assist you perfectly. Look for addresses on the website.