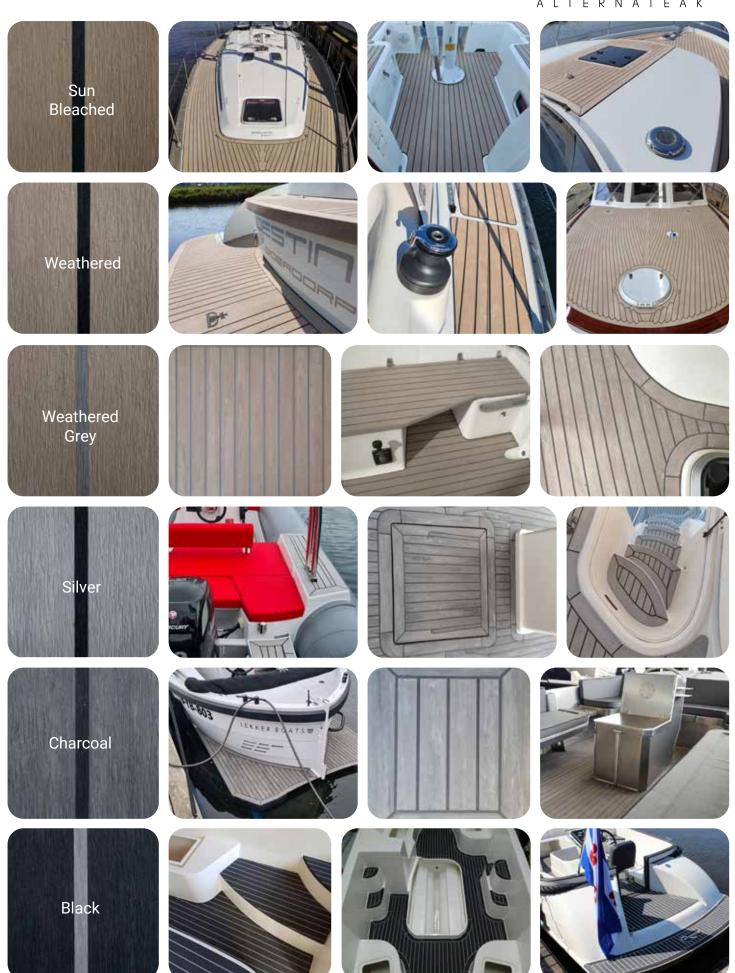

## **Premium Synthetic Teak**

is cooler, lighter and has a more natural look and feel than the first generation synthetic material. Available in various colours.

- Extremely durable
- Artisanal beauty
- UV- and seawater-resistant
- Colour is through and through

lighter in weight than 1G

Less weight on your boat for greater efficiency.

Top Deck Alternateak offers the most realistic alternative to teak while maintaining the distinctive lines of a teak deck. With the amazingly similar 2G product, the beautiful lines of your yacht are beautifully accentuated, giving the deck a luxurious and rich look. Your new Top Deck 2G deck is durable, lightweight, resistant to UV rays and seawater, and very easy to maintain.