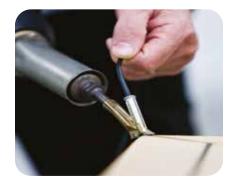

. Become a dealer?"





30%

cooler than 1G

Considerably cooler underfoot than 1G synthetic teak.



32%

lighter in weight than 1G

Less weight on your boat for greater efficiency.

Top Deck Alternateak offers the most realistic alternative to teak while maintaining the distinctive lines of a teak deck. With the amazingly similar 2G product, the beautiful lines of your yacht are beautifully accentuated, giving the deck a luxurious and rich look. Your new Top Deck 2G deck is durable, lightweight, resistant to UV rays and seawater, and very easy to maintain.

Start your new deck with good advice, especially with intricate patterns that must match accurately. The teak and yacht building specialists in our international dealer network will be happy to help you with advice and a quotation.



Expertly welded



Assembled with precision



Easy in maintenance

## Maintenance Fendering and top capping















Do you have specific wishes in execution and/or color? Our dealers can assist you perfectly. Look for addresses on the website.