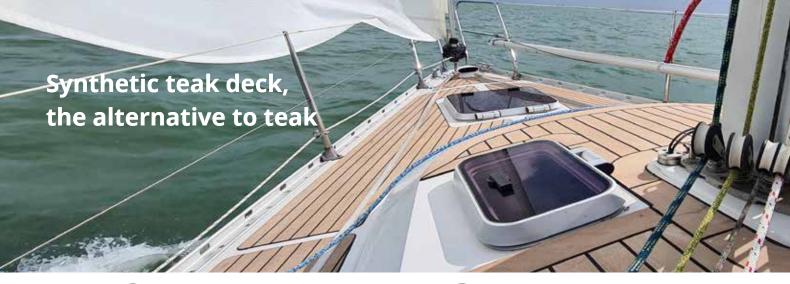

"True to nature created by craftsmen!"

ALTERNATEAK

ALTERNATEAK

"Images are projects of our Topdek dealers. Become a dealer?"

30%

cooler than 1G

Considerably cooler underfoot than 1G synthetic teak.

32%

lighter in weight than 1G

Less weight on your boat for greater efficiency.

Top Deck Alternateak offers the most realistic alternative to teak while maintaining the distinctive lines of a teak deck. With the amazingly similar 2G product, the beautiful lines of your yacht are beautifully accentuated, giving the deck a luxurious and rich look. Your new Top Deck 2G deck is durable, lightweight, resistant to UV rays and seawater, and very easy to maintain.